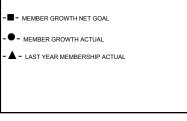

## GOALS AND ACTUAL MEMBERS CUMULATIVE

| DROPPED CLUBS: 0 |    |
|------------------|----|
| DROPPED MEMBERS  |    |
| DECEASED         | 6  |
| CLUB CANCELLED   | 0  |
| OTHER            | 42 |
| TOTAL            | 48 |